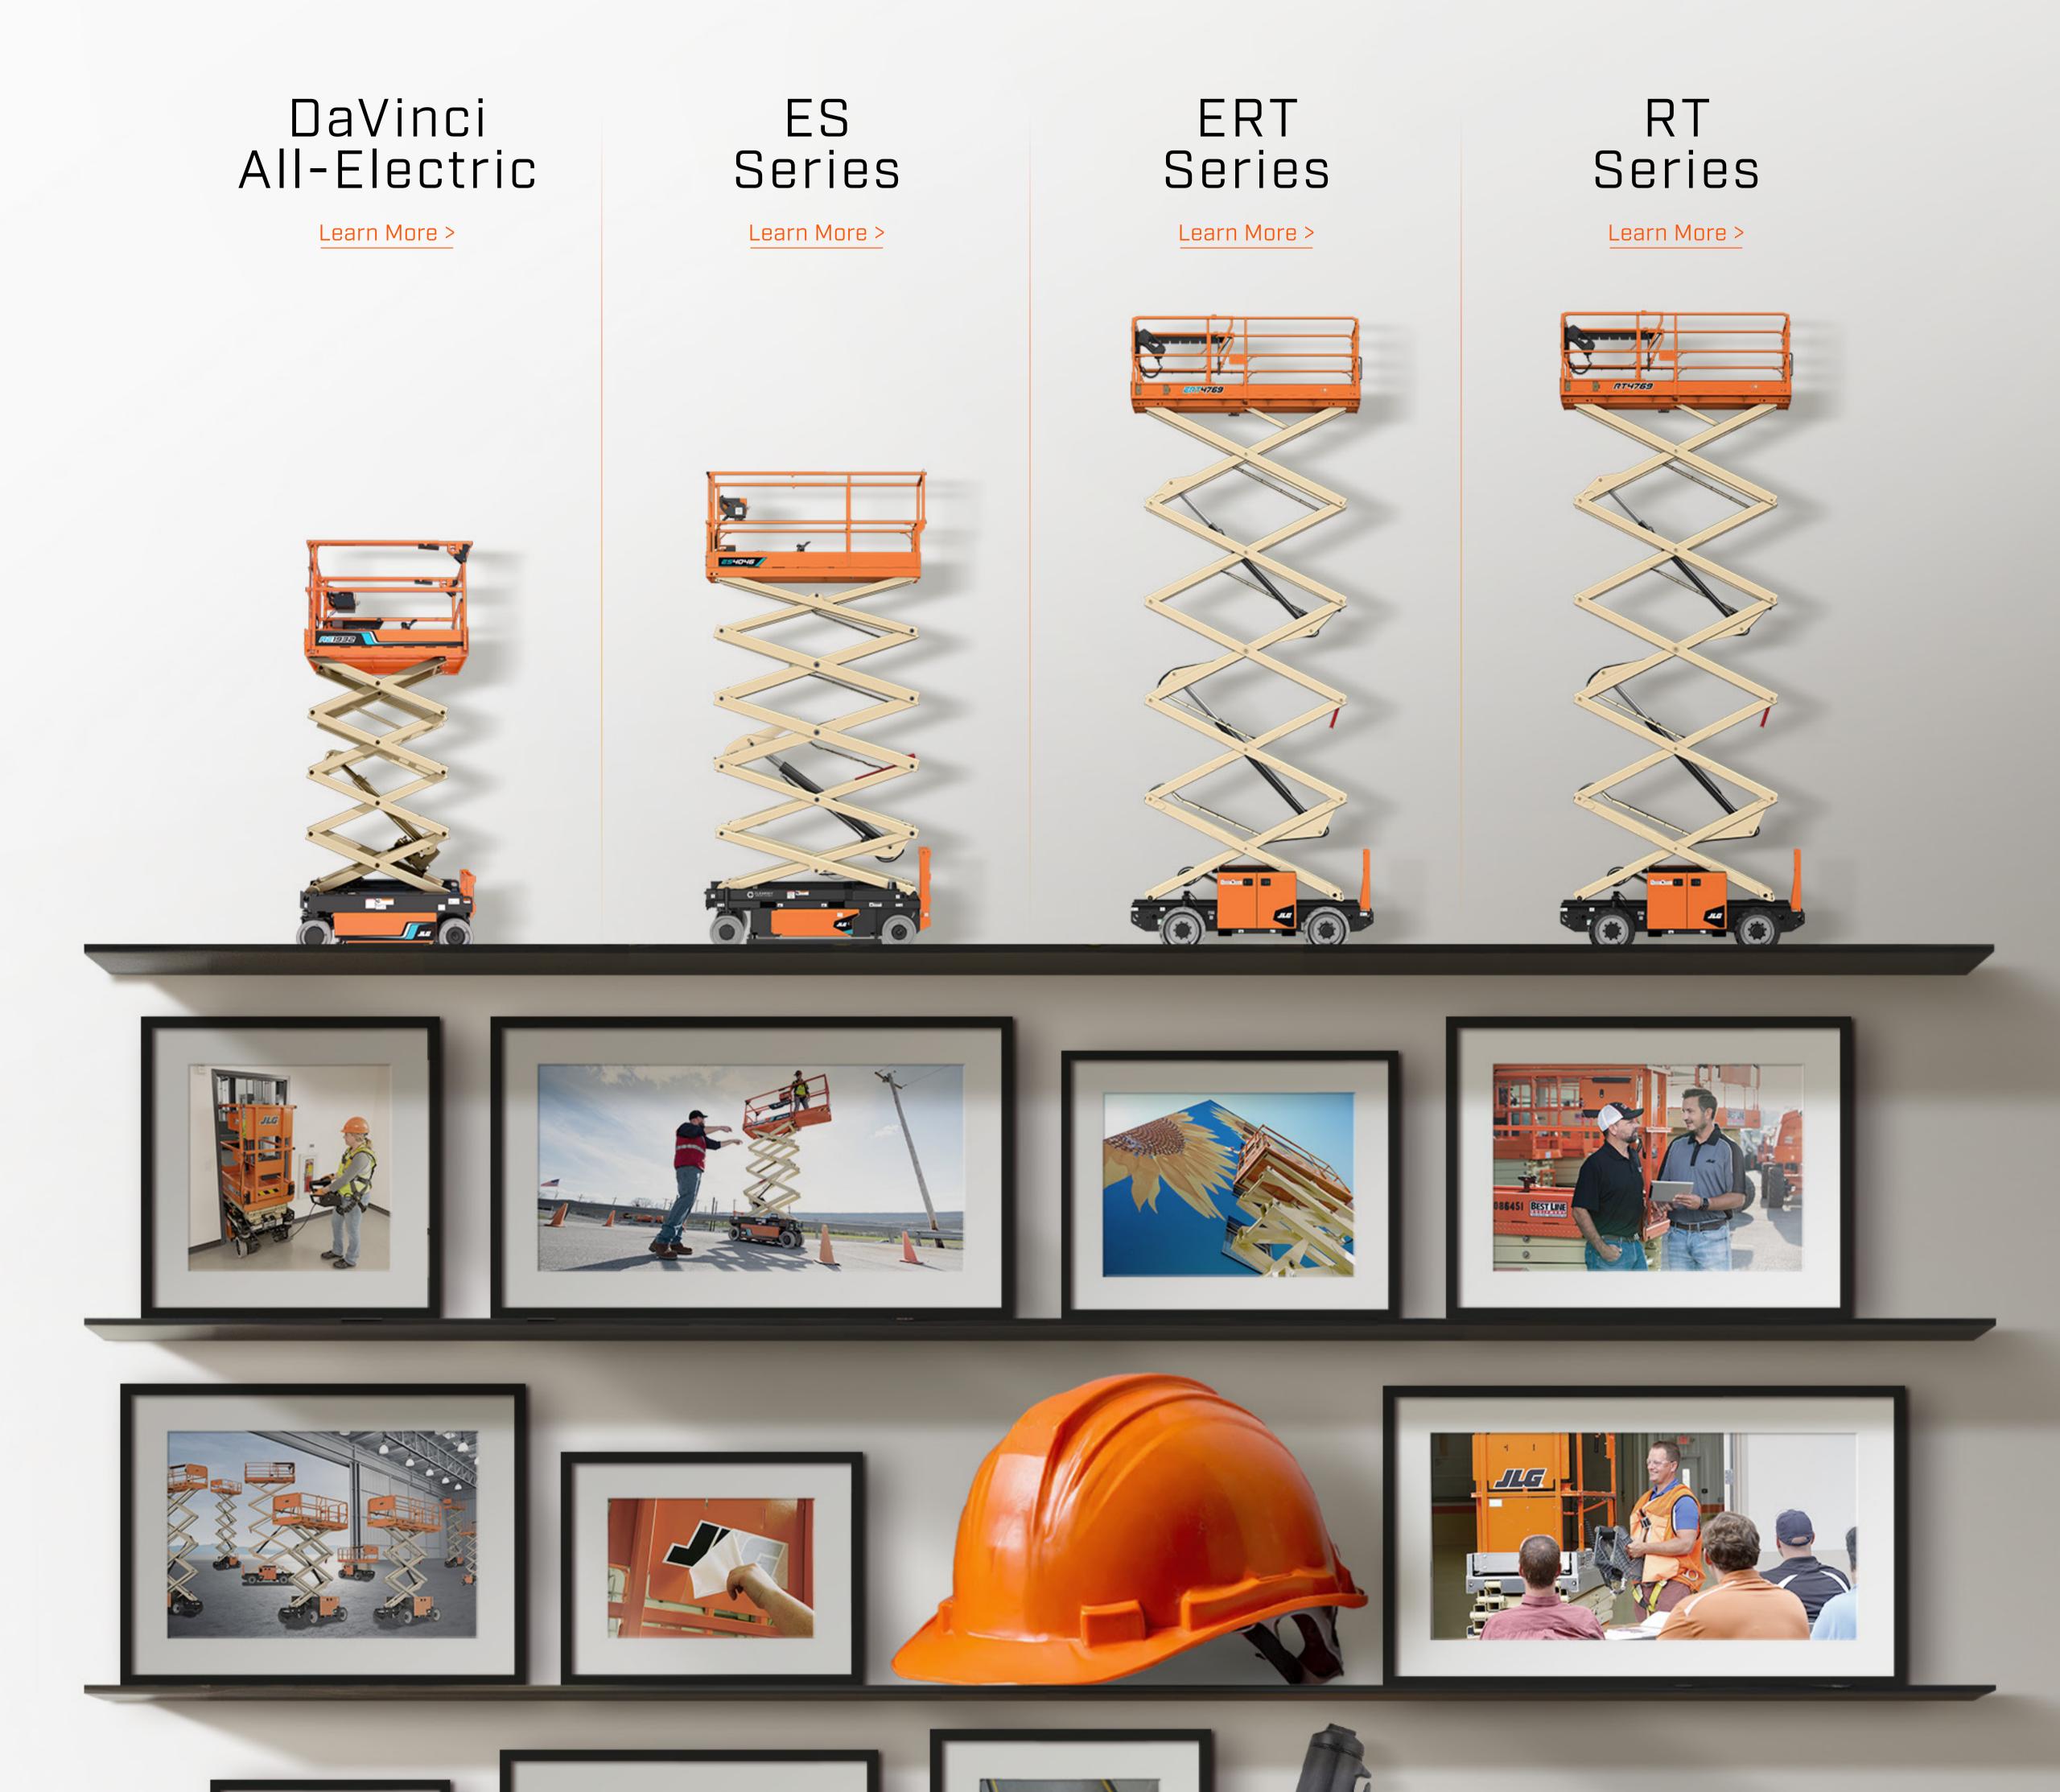

## SCISSOIS THAT HOLD VALUE

Designed to increase productivity and minimize downtime, JLG® scissor lifts lower your total cost of ownership (TCO) helping you work smarter for longer.

## RETURN ON nvestment